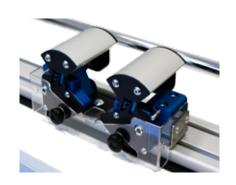

## **EASY CUT**

Horizontal and versatile cutting bar. Suitable to trim large format prints and rigid materials.

- Double cutting head with interchangeable blade.
- Two different blades: the 1 st is a standard double blade perfect to trim rigid materials like Foam and Forex; the 2 nd is a double edged hooked blade perfect to cut banners and vinyl.

## **MAIN FEATURES**

- Horizontally positioned on the panel or print to be trimmed
- Useful cutting light 110-165- 210-310cm. Others on request.
- Ergonomic double carriage with the possibility of adjusting the blade depth
- 15mm max cutting thickness with very high precision ( max possible tolerance 0.2mm/meter)
- Anti-slip rubber on the bottom of the bar along the cutting length
- Round bar for easier handling.
- Cutting media: up to 15mm: foam board, cardboard, forex, vinyl and banner
- Strong and practical for storage; user friendly with an optional pair of suction cups that allow a good fixing to the table.