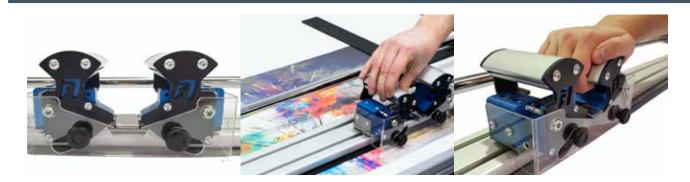

## **EASY CUT**

Horizontal and versatile cutting bar. Suitable to trim large format prints and rigid materials.

- Double cutting head with interchangeable blade.
- Two different blades: the 1 st is a standard double blade perfect to trim rigid materials like Foam and Forex; the 2 nd is a double edged hooked blade perfect to cut banners and vinyl.

## **MAIN FEATURES**

- Horizontally positioned on the panel or print to be trimmed
- Useful cutting light 110-165- 210-310cm. Others on request.
- Ergonomic double carriage with the possibility of adjusting the blade depth
- 15mm max cutting thickness with very high precision ( max possible tolerance 0.2mm/meter)
- Anti-slip rubber on the bottom of the bar along the cutting length
- Round bar for easier handling.
- Cutting media: up to 15mm: foam board, cardboard, forex, vinyl and banner
- Strong and practical for storage; user friendly with an optional pair of suction cups that allow a good fixing to the table.