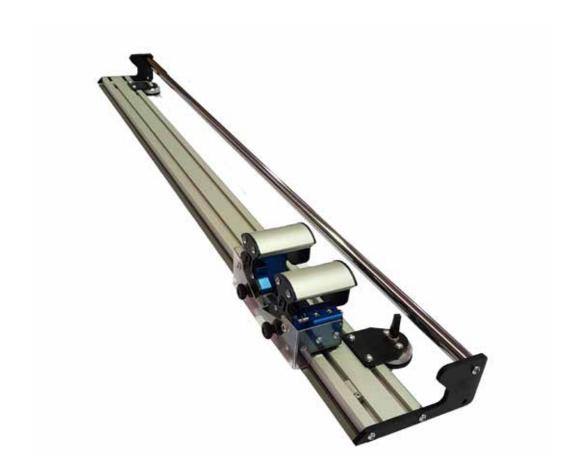

## **EASY CUT**

Horizontal and versatile cutting bar. Suitable to trim large format prints and rigid materials.

- Double cutting head with interchangeable blade.
- Two different blades: the 1 st is a standard double blade perfect to trim rigid materials like Foam and Forex; the 2 nd is a double edged hooked blade perfect to cut banners and vinyl.

## **MAIN FEATURES**

- Horizontally positioned on the panel or print to be trimmed
- Useful cutting light 110-165- 210-310cm. Others on request.
- Ergonomic double carriage with the possibility of adjusting the blade depth
- 15mm max cutting thickness with very high precision ( max possible tolerance 0.2mm/meter)
- Anti-slip rubber on the bottom of the bar along the cutting length
- Round bar for easier handling.
- Cutting media: up to 15mm: foam board, cardboard, forex, vinyl and banner
- Strong and practical for storage; user friendly with an optional pair of suction cups that allow a good fixing to the table.